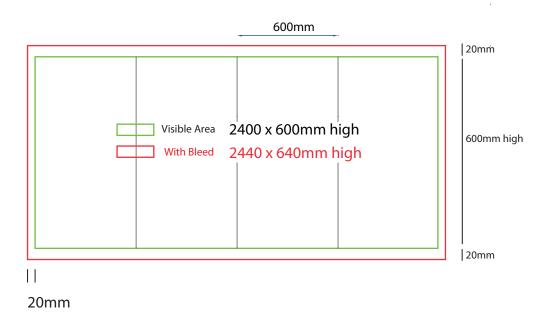

- Files under 10MB email to design@maxdisplay.com.au
- Over 10MB files, send your download link to our email or upload to our website

600mm sq x 600mm high

# How to Setup Print Ready Artwork

- Convert all text to outlines
- Embed all images and elements as per template
- · No trim, crop or registration marks
- Artwork supplied as a PDF
- Bitmap images no less than 130 DPI