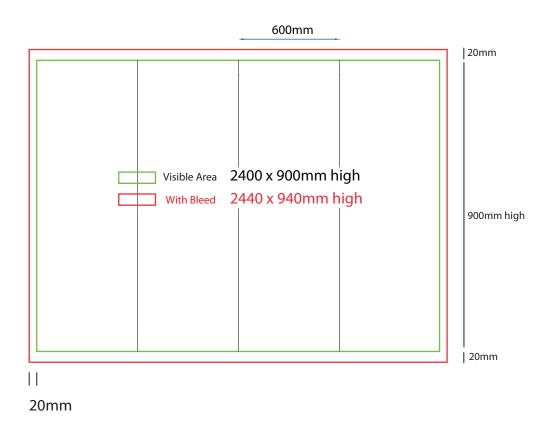

- Files under 10MB email to design@maxdisplay.com.au
- Over 10MB files, send your download link to our email or

600mm sq x 900mm high

# How to Setup Print Ready Artwork

- Convert all text to outlines
- Embed all images and elements as per template
- · No trim, crop or registration marks
- Artwork supplied as a PDF
- Bitmap images no less than 130 DPI