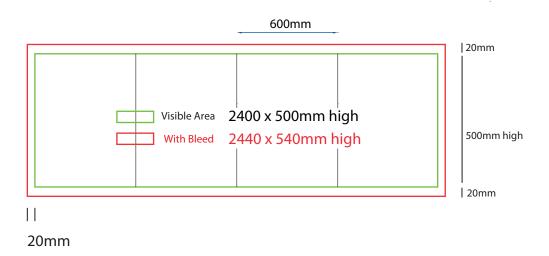

- Files under 10MB email to design@maxdisplay.com.au
- Over 10MB files, send your download link to our email or

600mm sq x 500mm high

### How to Setup Print Ready Artwork

- Convert all text to outlines
- Embed all images and elements as per template
- No trim, crop or registration marks
- Artwork supplied as a PDF
- · Bitmap images no less than 130 DPI

- Files under 10MB email to design@maxdisplay.com.au
- Over 10MB files, send your download link to our email or upload to our website

600mm sq x 600mm high