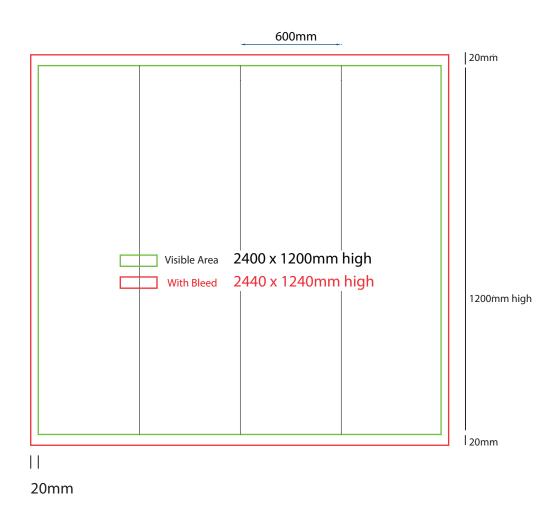

- design@maxdisplay.com.au
- Over 10MB files, send your download link to our email or upload to our website

600mm sq x 1200mm high

## How to Setup Print Ready Artwork

- Convert all text to outlines
- · Embed all images and elements as per template
- No trim, crop or registration marks
- Artwork supplied as a PDF
- Bitmap images no less than 130 DPI

- Files under 10MB email to design@maxdisplay.com.au
- Over 10MB files, send your download link to our email or upload to our website