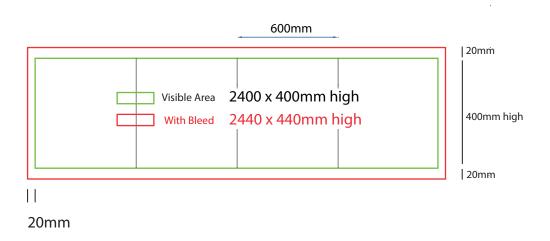

- Files under 10MB email to design@maxdisplay.com.au
- Over 10MB files, send your download link to our email or upload to our website

600mm sq x 400mm high

# How to Setup Print Ready Artwork

- Convert all text to outlines
- Embed all images and elements as per template
- No trim, crop or registration marks
- Artwork supplied as a PDF
- Bitmap images no less than 130 DPI

- Files under 10MB email to design@maxdisplay.com.au
- Over 10MB files, send your download link to our email or

600mm sq x 500mm high