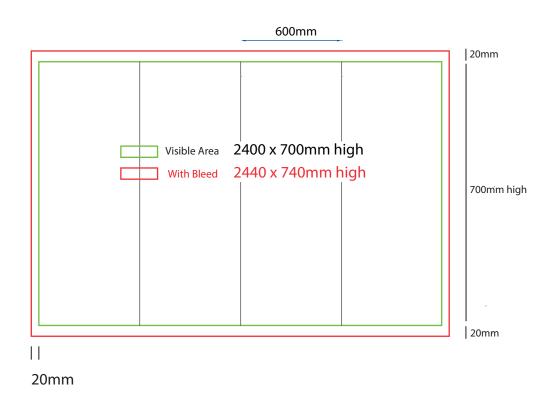

- Files under 10MB email to design@maxdisplay.com.au
- Over 10MB files, send your download link to our email or upload to our website

600mm sq x 700mm high

### How to Setup Print Ready Artwork

- Convert all text to outlines
- Embed all images and elements as per template
- · No trim, crop or registration marks
- Artwork supplied as a PDF
- Bitmap images no less than 130 DPI