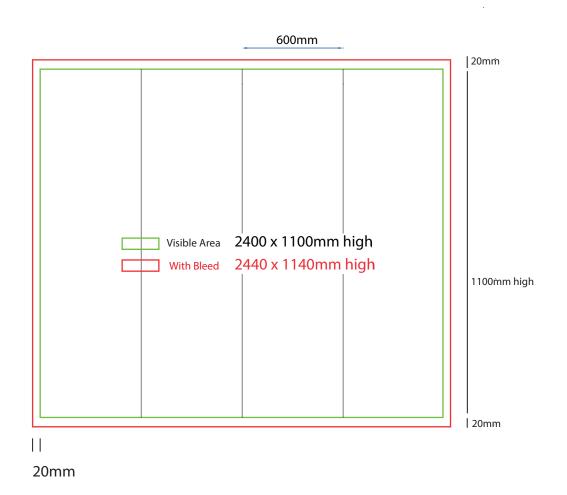

- Files under 10MB email to design@maxdisplay.com.au
- Over 10MB files, send your download link to our email or

600mm sq x 1100mm high

# How to Setup Print Ready Artwork

- Convert all text to outlines
- Embed all images and elements as per template
- No trim, crop or registration marks
- Artwork supplied as a PDF
- · Bitmap images no less than 130 DPI

- design@maxdisplay.com.au
- Over 10MB files, send your download link to our email or upload to our website

600mm sq x 1200mm high