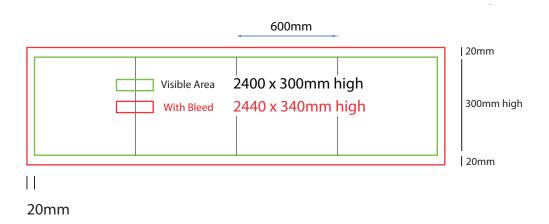

- Files under 10MB email to design@maxdisplay.com.au
- Over 10MB files, send your download link to our email or upload to our website

600mm sq x 300mm high

## How to Setup Print Ready Artwork

- Convert all text to outlines
- Embed all images and elements as per template
- No trim, crop or registration marks
- Artwork supplied as a PDF
- Bitmap images no less than 130 DPI

- Files under 10MB email to design@maxdisplay.com.au
- Over 10MB files, send your download link to our email or upload to our website

600mm sq x 400mm high