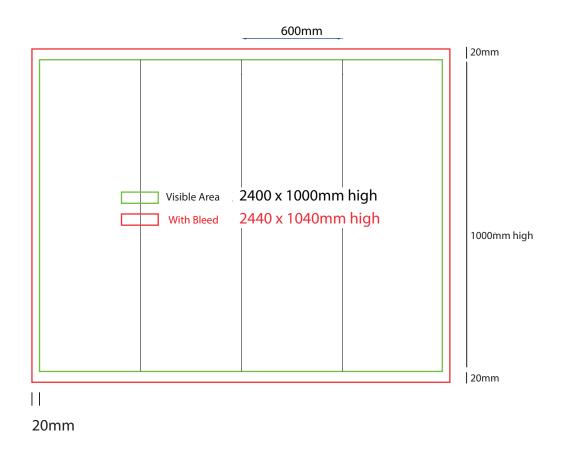

- Files under 10MB email to design@maxdisplay.com.au
- Over 10MB files, send your download link to our email or

600mm sq x 1000mm high

## How to Setup Print Ready Artwork

- Convert all text to outlines
- Embed all images and elements as per template
- No trim, crop or registration marks
- Artwork supplied as a PDF
- Bitmap images no less than 130 DPI

- Files under 10MB email to design@maxdisplay.com.au
- Over 10MB files, send your download link to our email or

600mm sq x 1100mm high