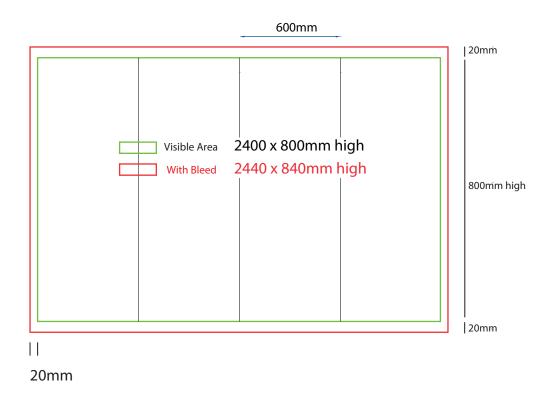

- Files under 10MB email to design@maxdisplay.com.au
- Over 10MB files, send your download link to our email or upload to our website

600mm sq x 800mm high

## How to Setup Print Ready Artwork

- Convert all text to outlines
- Embed all images and elements as per template
- · No trim, crop or registration marks
- Artwork supplied as a PDF
- Bitmap images no less than 130 DPI