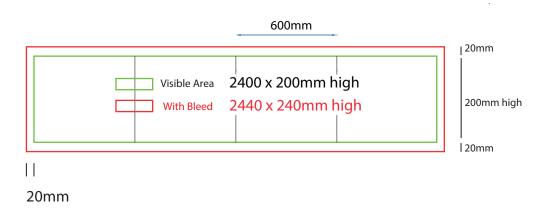

600mm sq x 200mm high

### How to Setup Print Ready Artwork

- Convert all text to outlines
- Embed all images and elements as per template
- No trim, crop or registration marks
- Artwork supplied as a PDF
- · Bitmap images no less than 130 DPI

- Files under 10MB email to design@maxdisplay.com.au
- Over 10MB files, send your download link to our email or upload to our website

600mm sq x 300mm high